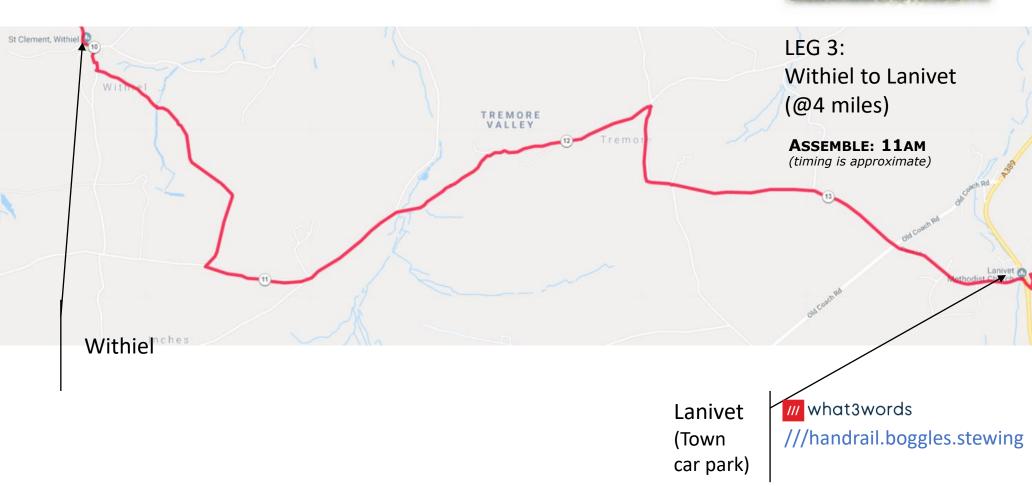

LEG 5: Lanlivery to Golant (5 miles)

**ASSEMBLE: 1.30PM** (timing is approximate)

Golant (in lay by when you get out of field)

/// what3words
///rewarded.stocky.chugging

LEG 6: Golant to Fowey (4 miles)

ASSEMBLE: 3PM