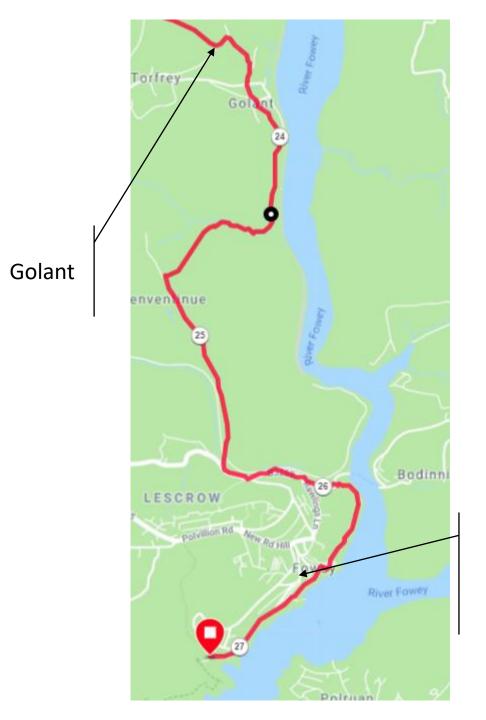

LEG 5: Lanlivery to Golant (5 miles)

**ASSEMBLE: 1.30PM** (timing is approximate)

Golant (in lay by when you get out of field)

/// what3words
///rewarded.stocky.chugging

LEG 6: Golant to Fowey (4 miles)

ASSEMBLE: 3PM

AIM TO FINISH: 4 to 5PM

(timing is approximate)

## Fowey

(Bodinnick Ferry car park, then onto church in town, then finish at Readymoney Beach

/// what3words

///smuggled.invite.hopefully