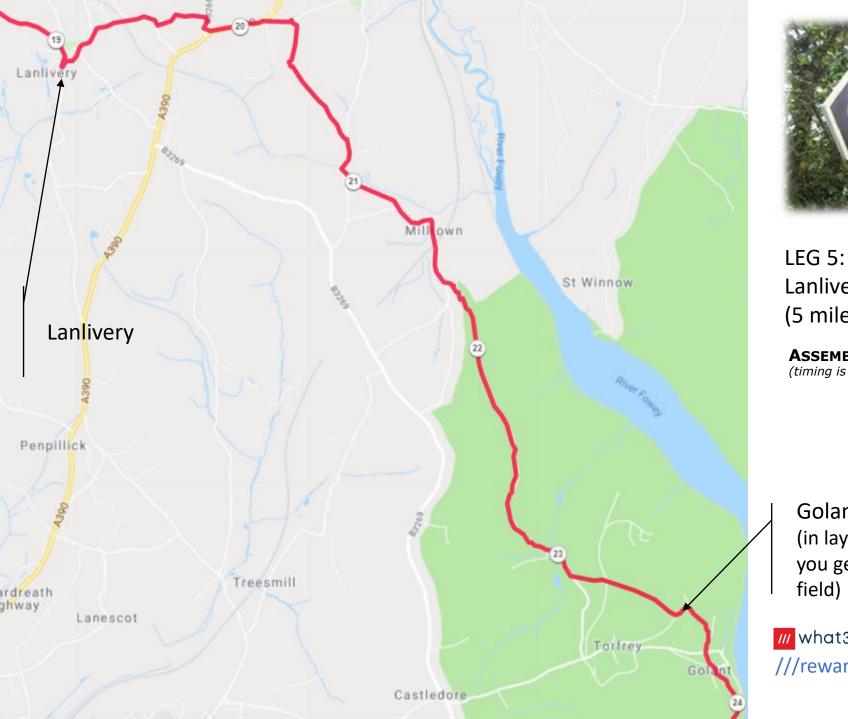

LEG 5: Lanlivery to Golant (5 miles)

**ASSEMBLE: 1.30PM** (timing is approximate)

Golant (in lay by when you get out of field)

/// what3words
///rewarded.stocky.chugging

LEG 6: Golant to Fowey (4 miles)

ASSEMBLE: 3PM