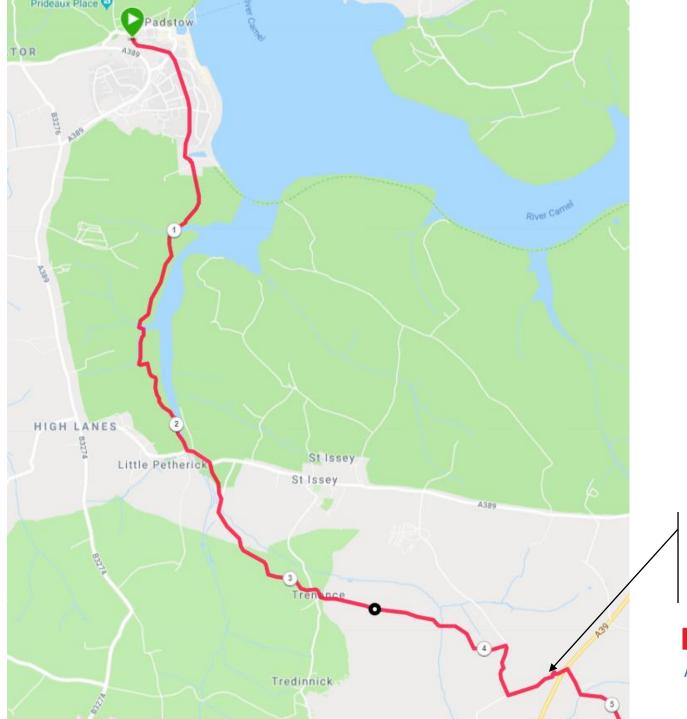

LEG 1: Padstow to Blabel House (@5 miles)

/// what3words

///pats.roof.pausing

START AT PADSTOW: 8AM FIRST WAVE THEN 9AM FOR FASTER GROUP

Blabel House (in lane just before crossing A39)

/// what3words
///flotation.switch.finger