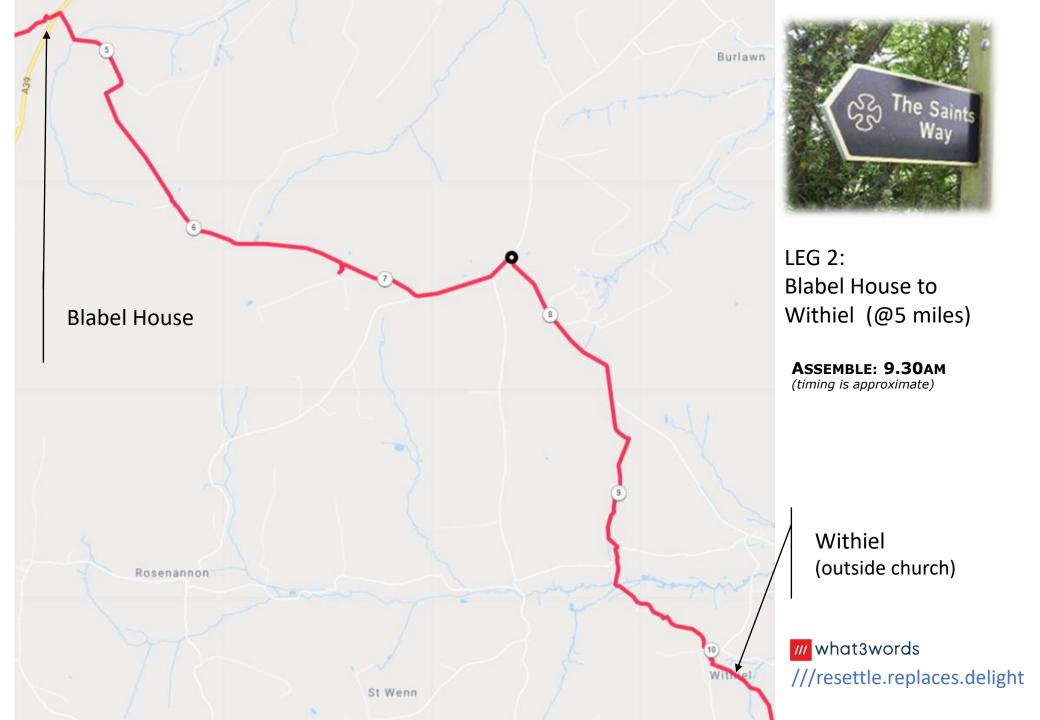

LEG 1: Padstow to Blabel House (@5 miles)

/// what3words

///pats.roof.pausing

START AT PADSTOW: 8AM FIRST WAVE THEN 9AM FOR FASTER GROUP

Blabel House (in lane just before crossing A39)

/// what3words
///flotation.switch.finger