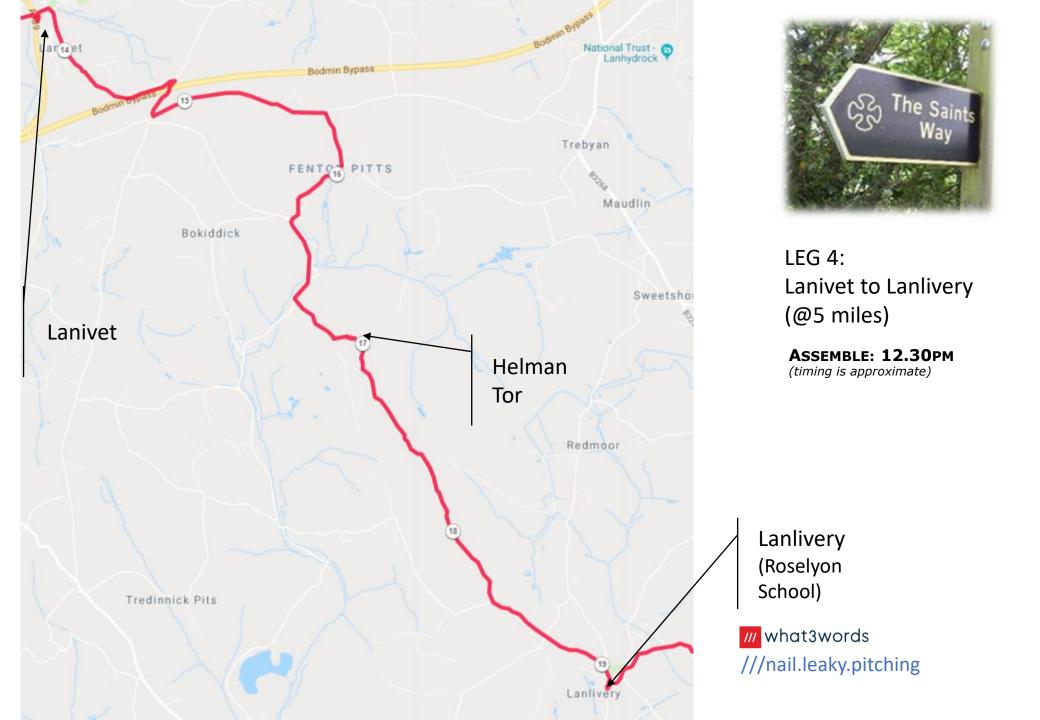

LEG 5: Lanlivery to Golant (5 miles)

**ASSEMBLE: 1.30PM** (timing is approximate)

Golant (in lay by when you get out of field)

/// what3words
///rewarded.stocky.chugging

LEG 6: Golant to Fowey (4 miles)

ASSEMBLE: 3PM